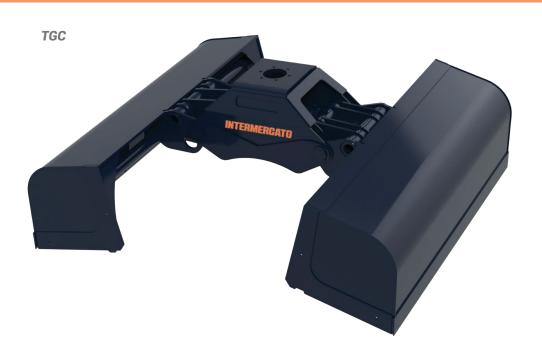

## Superchip & TGC

Clamshell buckets with optimal geometry for wood chips and aggregates

The superchip with body in oversized excavator design has cutting edges with flat or jagged profile. TGC wood chip buckets in lighter design for cranes.

#### **KEY FEATURES**

- Welded cutting edges made of Hardox®
- · 1000 I
- Double guide bars
- Powerful cylinder with double piston rod seals for high pressure

|   | TGC<br>1000 | Superchip |  |  |  |  |
|---|-------------|-----------|--|--|--|--|
| A | 2110        | 2340      |  |  |  |  |
| В | 870         | 904       |  |  |  |  |
| С | 1105        | 1317      |  |  |  |  |
| E | 1850        | 1500      |  |  |  |  |