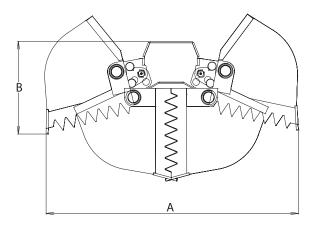

#### **KEY FEATURES**

- Welded cutting edges made of Hardox®
- · 1000 I
- Double guide bars
- Powerful cylinder with double piston rod seals for high pressure

|   | TGC<br>1000 | Superchip |  |  |  |  |
|---|-------------|-----------|--|--|--|--|
| A | 2110        | 2340      |  |  |  |  |
| В | 870         | 904       |  |  |  |  |
| С | 1105        | 1317      |  |  |  |  |
| E | 1850        | 1500      |  |  |  |  |