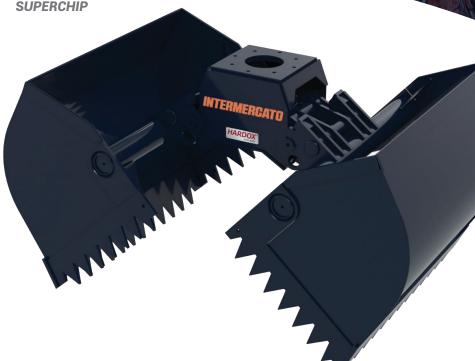

## Superchip & TGC

Clamshell buckets with optimal geometry for wood chips and aggregates

The superchip with body in oversized excavator design has cutting edges with flat or jagged profile. TGC wood chip buckets in lighter design for cranes.

#### **KEY FEATURES**

- Welded cutting edges made of Hardox®
- Body made of Hardox®
- Homogeneus guide bars made of Hardox®
- 1500 I
- Cutting edges in flat or jagged profile
- BWG bushings with special alloy for extra durability
- Oversized cylinder with double piston rod seals for high pressure