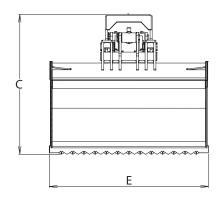

#### **KEY FEATURES**

- Welded cutting edges made of Hardox®
- · 1000 I
- Double guide bars
- Powerful cylinder with double piston rod seals for high pressure

|   | TGC<br>1000 | Superchip |  |  |  |  |
|---|-------------|-----------|--|--|--|--|
| A | 2110        | 2340      |  |  |  |  |
| В | 870         | 904       |  |  |  |  |
| С | 1105        | 1317      |  |  |  |  |
| E | 1850        | 1500      |  |  |  |  |