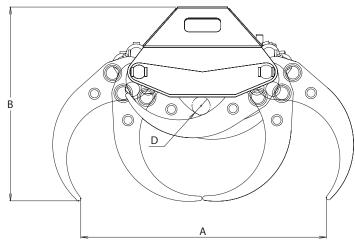

#### www.intermercato.com

|   | TG 12<br>UG/7 | TG 22<br>UG/9 | TG 28<br>UGS/11 |
|---|---------------|---------------|-----------------|
| Α | 703           | 1085          | 1387            |
| В | 590           | 853           | 837             |
| С | 342           | 582           | 607             |
| D | 40            | 135           | 90              |
| Е | 287           | 568           | 730             |