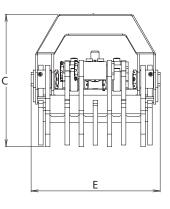

#### www.intermercato.com

|   | TG 12<br>UG/7 | TG 22<br>UG/9 | TG 28<br>UGS/11 |
|---|---------------|---------------|-----------------|
| Α | 703           | 1085          | 1387            |
| В | 590           | 853           | 837             |
| С | 342           | 582           | 607             |
| D | 40            | 135           | 90              |
| Е | 287           | 568           | 730             |